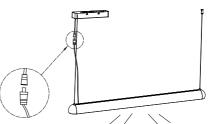

#### Étape n°4

Connecter les fils d'alimentation.

Étape n°5

Placez les fils d'alimentation dans le bloc

Étape n°6

Fixez les filins de suspensions

Étape n°7

Étape n°8