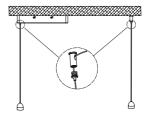

## Suspension

Étape n°1

Insérez l'ancrage dans le mur, puis fixez l'écrou.

Étape n°2

Ajustez la longueur des fils suspendus

#### Étape n°4

Connecter les fils d'alimentation.

Étape n°5

Placez les fils d'alimentation dans le bloc

Étape n°6

Fixez les filins de suspensions

Étape n°7

Étape n°8