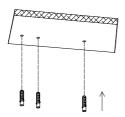

## Suspension

Étape n°1

Insérez l'ancrage dans le mur, puis fixez l'écrou.

Étape n°2

Ajustez la longueur des fils suspendus