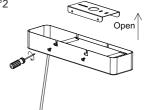

RONDI DOUBLE-SIDE 40W - IP20 - 4000K

Réf.: SUSP3N







Service qualité - + 33 (0)5 65 70 49 79 - www.visioled.com

06/2020

Merci de lire la notice avant de procéder à l'installation.

#### **PRÉCAUTIONS**

- 1. Ne pas transformer l'appareil d'origine ou ajouter des accessoires non conçus pour ce luminaire
- 2. Seul un électricien qualifié est habilité à réaliser le montage et le câblage du luminaire.
- 3. Couper l'alimentation avant toute installation ou montage du luminaire.
- 4. En cas de panne, ne pas démanteler l'appareil. Contacter notre service après
- 5. Si le câble d'alimentation est endommagé, retourner l'appareil dans nos ateliers pour procéder à son remplacement.

## **INSTALLATION**

## Suspension

Étape n°1



Insérez l'ancrage dans le mur, puis fixez l'écrou.

Étape n°2



Ajustez la longueur des fils suspendus

#### Étape n°3



Fixez le support de montage en surface au plafond.

#### Étape n°4



Connecter les fils d'alimentation.

Étape n°5



Placez les fils d'alimentation dans le bloc

Étape n°6



Fixez les filins de suspensions

Étape n°7





Étape n°8





Au terme de sa durée de vie, ce produit ne doit pas être éliminé avec les ordures ménagères mais doit être remis à un point de collecte destiné au recyclage des appareils électriques et électroniques. Contactez le distributeur ou le revendeur de ce produit, ou adressez vous auprès de votre municipalité pour collecter les informations sur le centre de recyclage le plus proche de votre domicile. VISIOLed est adhérente à l'organisme de recyclage «Recyclum» pour le traitement des appareils usagers.