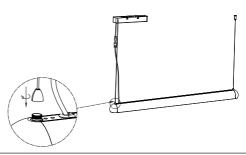

## Suspension

Étape n°1

Insérez l'ancrage dans le mur, puis fixez l'écrou.

Étape n°2

Ajustez la longueur des fils suspendus