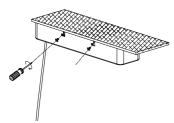

allation.

#### **PRÉCAUTIONS**

- 1. Ne pas transformer l'appareil d'origine ou ajouter des accessoires non conçus pour ce luminaire
- 2. Seul un électricien qualifié est habilité à réaliser le montage et le câblage du luminaire.
- 3. Couper l'alimentation avant toute installation ou montage du luminaire.
- 4. En cas de panne, ne pas démanteler l'appareil. Contacter notre service après
- 5. Si le câble d'alimentation est endommagé, retourner l'appareil dans nos ateliers pour procéder à son remplacement.

## **INSTALLATION**

## Suspension

Étape n°1



Insérez l'ancrage dans le mur, puis fixez l'écrou.

Étape n°2



Ajustez la longueur des fils suspendus

#### Étape n°3



Fixez le support de montage en surface au plafond.

#### Étape n°4



Connecter les fils d'alimentation.

Étape n°5



Placez les fils d'alimentation dans le bloc

Étape n°6



Fixez les filins de suspensions

Étape n°7





Étape n°8





Au terme de sa durée de vie, ce produit ne doit pas être éliminé avec les ordures ménagères mais doit être remis à un point de collecte destiné au recyclage des appareils électriques et électroniques. Contactez le distributeur ou le revendeur de ce produit, ou adressez vous auprès de votre municipalité pour collecter les informations sur le centre de recyclage le plus proche de votre domicile. VISIOLed est adhérente à l'organisme de recyclage «Recyclum» pour le traitement des appareils usagers.