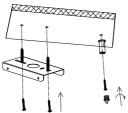

#### Étape n°4

Connecter les fils d'alimentation.

Étape n°5

Placez les fils d'alimentation dans le bloc

Étape n°6

Fixez les filins de suspensions

Étape n°7

Étape n°8