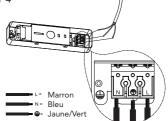

#### Étape n°4

Connecter les fils d'alimentation.

Étape n°5

Placez les fils d'alimentation dans le bloc

Étape n°6

Fixez les filins de suspensions

Étape n°7

Étape n°8