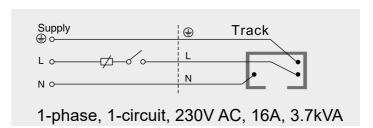

### Notice d'installation

## SPOT RAIL 10W/12W/35W - IP20 - 4000K

Réf.: SPOTI1N - SPOTI2N - SPOTI4N





Service qualité - + 33 (0)5 65 70 49 79 - www.visioled.com

06/2020

Merci de lire la notice avant de procéder à l'installation.

### **PRÉCAUTIONS**

- 1. Ne pas transformer l'appareil d'origine ou ajouter des accessoires non conçus pour ce luminaire
- 2. Seul un électricien qualifié est habilité à réaliser le montage et le câblage du luminaire.
- 3. Couper l'alimentation avant toute installation ou montage du luminaire.
- 4. En cas de panne, ne pas démanteler l'appareil. Contacter notre service après
- 5. Si le câble d'alimentation est endommagé, retourner l'appareil dans nos ateliers pour procéder à son remplacement.

# SCHÉMA DE CÂBLAGE DU RAIL

### 3 fils, 1 circuit:



### **INSTALLATION**

### Installation

#### Étape n°1

Couper l'alimentation avant de commencer toute installation. Lisez les instructions et vérifiez que vous disposez de tous les outils et accessoires pour terminer l'installation correctement.

#### Étape n°2

Avant de placer l'adaptateur dans la section de rail, assurez-vous qu'il est réglé sur la position «OFF» et que le levier de verrouillage est réglé sur la position indiquée.



Adaptateur 3 fils

#### Étape n°3

Placer l'adaptateur de rail dans la section du rail (1) et le verrouiller en position en tournant le levier de vérouillage à 90° (2).





Contrôle du spot 3 fils dans le même circuit par l'interrupteur marche / arrêt.

Au terme de sa durée de vie, ce produit ne doit pas être éliminé avec les ordures ménagères mais doit