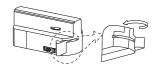

#### Étape n°2

Avant de placer l'adaptateur dans la section de rail, assurez-vous qu'il est réglé sur la position «OFF» et que le levier de verrouillage est réglé sur la position indiquée.

Adaptateur 3 fils