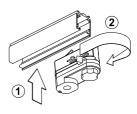

#### Étape n°3

Placer l'adaptateur de rail dans la section du rail (1) et le verrouiller en position en tournant le levier de vérouillage à 90° (2).

Contrôle du spot 3 fils dans le même circuit par l'interrupteur marche / arrêt.